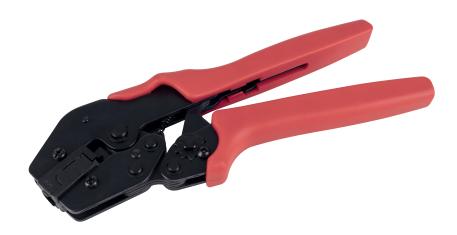

## **MMCP86METBW2**

CRIMPING TOOL FOR RJ45 BIG WIRES

- Equipped with a safety wheel: allowing a regular crimping
- Equipped with a ratchet; allowing the release of the pliers

#### **DESCRIPTION / APPLICATIONS -**

The RJ45 plug crimping tool MMCRJ45SC6BW1 allows not only the crimping of the plug but also the closing of the fins on the cable.