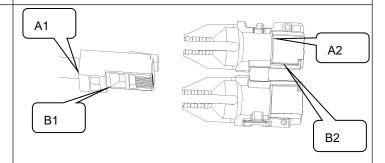

### **Assembly Instructions**

(1) Pass the cable through the boot and into the R I45

① The A1 and B1 sides of the RJ45 correspond to the A2 and B2 sides of the cable clip respectively.

(2) Put the crystal head into the wire clip and fasten the wire clip