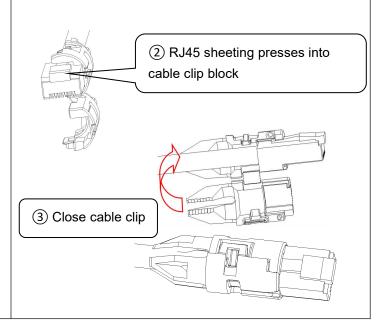

### **Assembly Instructions**

(1) Pass the cable through the boot and into the R I45

① The A1 and B1 sides of the RJ45 correspond to the A2 and B2 sides of the cable clip respectively.

(2) Put the crystal head into the wire clip and fasten the wire clip

(4) After assembly of the cable clip, RJ45 and housing, tighten the boot in a clockwise direction