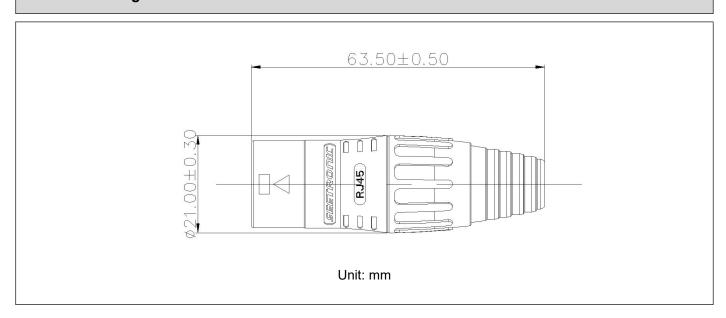

ameters**

| Item            | Specification |
|-----------------|---------------|
| Connection Type | RJ45          |
| Gender          | Male          |

#### **Mechanical Parameters**

| Item             | Specification        |
|------------------|----------------------|
| Cable O.D.       | 5-7mm                |
| Insertion force  | ≤ 20 N               |
| Withdrawal force | ≤ 20 N               |
| Service life     | > 1000 mating cycles |
| Locking device   | Latch lock           |

### **Material and Environmental Parameters**

| Item              | Specification |
|-------------------|---------------|
| Boot              | PA            |
| Housing           | Zinc alloy    |
| Housing plating   | Black coating |
| Temperature range | -30°C ~ +80°C |



### **Product Drawing**



### **Packaging Method**

1pc per bag (including 1pc each of housing, cable clip and boot)
80pcs per inner carton, 5 inner cartons per master carton (400 pcs per master carton)

### **Accessory**

- ✓ No accessories
- □ Back fastener plate
- Screws and Nuts



### **Assembly Instructions**

(1) Pass the cable through the boot and into the R I45





① The A1 and B1 sides of the RJ45 correspond to the A2 and B2 sides of the cable clip respectively.

(2) Put the crystal head into the wire clip and fasten the wire clip





(4) After assembly of the cable clip, RJ45 and housing, tighten the boot in a clockwise direction